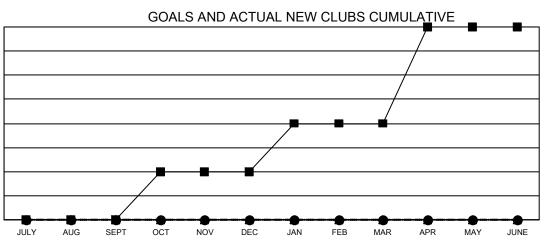

## GAT MONTHLY MEMBERSHIP PROGRESS REPORT

Multiple District 43

Results as of: 2/28/2023

LOCATION: KENTUCKY

| Clubs                 |               |           |               | Members               |                           |                         |                                                    |
|-----------------------|---------------|-----------|---------------|-----------------------|---------------------------|-------------------------|----------------------------------------------------|
| RESULTS FOR 2022-2023 |               |           |               | RESULTS FOR 2022-2023 |                           |                         |                                                    |
| QUARTER               | NEW CLUB GOAL | NEW CLUBS | DROPPED CLUBS | QUARTER               | MEMBER GROWTH NET<br>GOAL | MEMBER GROWTH<br>ACTUAL | DROPPED<br>MEMBERS ACTUAL<br>(including transfers) |
| JULY/AUG/SEPT         | 0             | 0         | 3             | JULY/AUG/SE           | PT 122                    | 116                     | 109                                                |
| OCT/NOV/DEC           | 1             | 0         | 1             | OCT/NOV/DEC           | C 100                     | 73                      | 74                                                 |
| JAN/FEB/MAR           | 1             | 0         | 0             | JAN/FEB/MAR           | g 100                     | 66                      | 65                                                 |
| APR/MAY/JUNE          | 2             | 0         | 0             | APR/MAY/JUN           | NE 105                    | 0                       | 0                                                  |

-■- CURRENT YEAR GOALS FOR NEW CLUBS

- - CURRENT YEAR ACTUAL NEW CLUBS

▲ - LAST YEAR ACTUAL NEW CLUBS

GOALS AND ACTUAL MEMBERS CUMULATIVE

| DROPPED CLUBS: 4 |     | 60 CLUBS OF 150 ADDED 1 OR<br>MORE NEW MEMBERS | GENDER DISTRIBUTION               |                |  |
|------------------|-----|------------------------------------------------|-----------------------------------|----------------|--|
|                  |     | MORE NEW MEMBERS                               | MALE                              | 2,373 (64.71%) |  |
| l                |     |                                                | FEMALE                            | 1,287 (35.10%) |  |
| DROPPED MEMBERS  |     |                                                | NON BINARY                        | 0 (0.00%)      |  |
| DECEASED         | 41  |                                                | PREFER NOT TO ANSWER              | 7 (0.19%)      |  |
| CLUB CANCELLED   | 6   |                                                | TOTAL FAMILY UNIT MEMBERS         | 759            |  |
| OTHER            | 200 | CLICK HERE FOR CUMULATIVE                      | TOTALT AMILT ONT MEMBERS          | 100            |  |
| TOTAL            | 247 | MEMBERSHIP DATA                                | FAMILY MEMBERS PAYING HAL<br>DUES | F 392          |  |