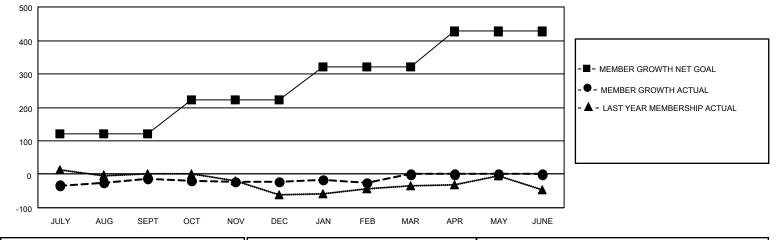

## GAT MONTHLY MEMBERSHIP PROGRESS REPORT

Multiple District 43

Results as of: 2/28/2023

LOCATION: KENTUCKY

| Clubs                 |               |           |               | Members               |                           |                         |                                                    |
|-----------------------|---------------|-----------|---------------|-----------------------|---------------------------|-------------------------|----------------------------------------------------|
| RESULTS FOR 2022-2023 |               |           |               | RESULTS FOR 2022-2023 |                           |                         |                                                    |
| QUARTER               | NEW CLUB GOAL | NEW CLUBS | DROPPED CLUBS | QUARTER               | MEMBER GROWTH NET<br>GOAL | MEMBER GROWTH<br>ACTUAL | DROPPED<br>MEMBERS ACTUAL<br>(including transfers) |
| JULY/AUG/SEPT         | 0             | 0         | 3             | JULY/AUG/SE           | PT 122                    | 116                     | 109                                                |
| OCT/NOV/DEC           | 1             | 0         | 1             | OCT/NOV/DEC           | C 100                     | 73                      | 74                                                 |
| JAN/FEB/MAR           | 1             | 0         | 0             | JAN/FEB/MAR           | g 100                     | 66                      | 65                                                 |
| APR/MAY/JUNE          | 2             | 0         | 0             | APR/MAY/JUN           | NE 105                    | 0                       | 0                                                  |

-■- CURRENT YEAR GOALS FOR NEW CLUBS

- - CURRENT YEAR ACTUAL NEW CLUBS

▲ - LAST YEAR ACTUAL NEW CLUBS

GOALS AND ACTUAL MEMBERS CUMULATIVE

| DROPPED CLUBS: 4 |     | 60 CLUBS OF 150 ADDED 1 OR<br>MORE NEW MEMBERS | GENDER DISTRIBUTION               |                |  |
|------------------|-----|------------------------------------------------|-----------------------------------|----------------|--|
|                  |     | MORE NEW MEMBERS                               | MALE                              | 2,373 (64.71%) |  |
| l                |     |                                                | FEMALE                            | 1,287 (35.10%) |  |
| DROPPED MEMBERS  |     |                                                | NON BINARY                        | 0 (0.00%)      |  |
| DECEASED         | 41  |                                                | PREFER NOT TO ANSWER              | 7 (0.19%)      |  |
| CLUB CANCELLED   | 6   |                                                | TOTAL FAMILY UNIT MEMBERS         | 759            |  |
| OTHER            | 200 | CLICK HERE FOR CUMULATIVE                      | TOTALT AMILT ONT MEMBERS          | 100            |  |
| TOTAL            | 247 | MEMBERSHIP DATA                                | FAMILY MEMBERS PAYING HAL<br>DUES | F 392          |  |